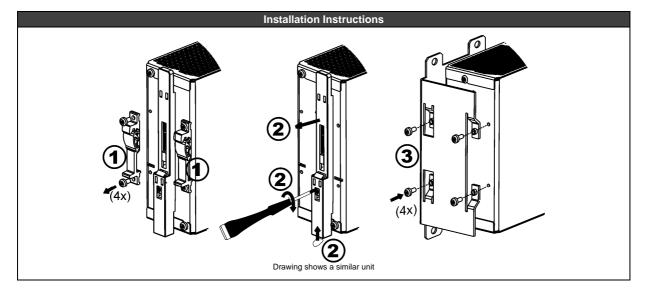

### **Installation Instructions**

- 1) Detach the two aluminium brackets by removing the four screws with a Torx screwdriver (Torx 10). Save the screws for step 3.
- 2) Remove the plastic lock mechanism by using a flat-blade screwdriver to move the lock downwards while at the same time push the plastic slide upwards. Detach the plastic slide.
- 3) Mount the steel brackets with the same screws from the DIN-Rail brackets using caution not to over-tighten the screws! Recommended tightening torque is 0.6Nm. (5.3lb.in).