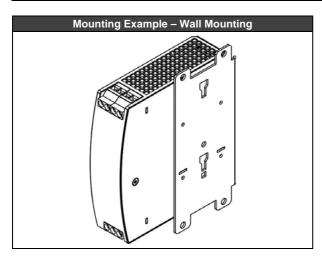

## **Product Description**

The ZS5301-0004 is a mechanical accessory to mount the device sideways with or without utilizing a DIN-rail to save installation depth.

The two aluminum brackets and the black plastic slider of the unit have to be detached, so that the ZS5301-0004 steel bracket can be mounted.

For sideway DIN-rail mounting, the removed aluminum brackets and the black plastic slider need to be mounted on the ZS5301-0004 steel bracket.

The order number ZS5301-0004 contains one bracket and four screws, which are needed for sideways DIN-rail mounting.