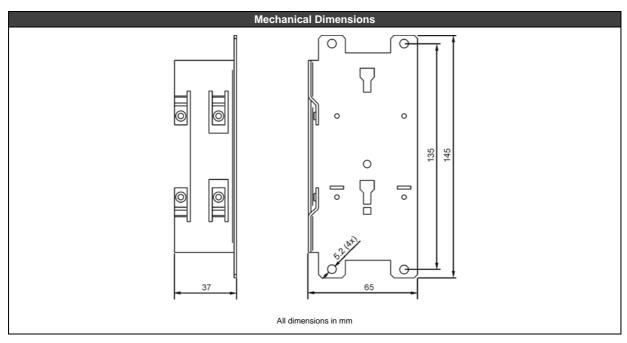

xZ (2021-04-21-MR1)

## **Product Description**

The ZS5301-0004 is a mechanical accessory to mount the device sideways with or without utilizing a DIN-rail to save installation depth.

The two aluminum brackets and the black plastic slider of the unit have to be detached, so that the ZS5301-0004 steel bracket can be mounted.

For sideway DIN-rail mounting, the removed aluminum brackets and the black plastic slider need to be mounted on the ZS5301-0004 steel bracket.

The order number ZS5301-0004 contains one bracket and four screws, which are needed for sideways DIN-rail mounting.

#### Intended Use

This mechanical accessory is designed for DIN-rail devices. Check the product datasheet of the DIN-rail device to confirm that it is suitable for the desired device.

### **Technical Data**



Regulatory address for UK: Beckhoff Automation Ltd., The Boathouse, Station Rd, Henley-on-Thames RG9 1AZ, United Kingdom

Beckhoff Automation GmbH & Co. KG Huelshorstweg 20 - 33415 Verl - Germany Phone: +49 (0) 5246 963 0, Fax.: +49 (0) 5246 963 149 www.beckhoff.com

The information in this document is believed to be accurate and reliable and may change without notice.

ZS5301-0004 Installation Manual BECKHOFF





### **Installation Instructions**

- 1) Detach the two aluminium brackets by removing the four screws with a Torx screwdriver (Torx 10). Save the screws for step 3.
- 2) Remove the plastic lock mechanism by using a flat-blade screwdriver to move the lock downwards while at the same time push the plastic slide upwards. Detach the plastic slide.
- 3) Mount the steel brackets wit