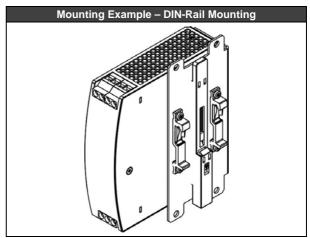

For sideway DIN-rail mounting, the removed aluminum brackets and the black plastic slider need to be mounted on the ZS5301-0004 steel bracket.

The order number ZS5301-0004 contains one bracket and four screws, which are needed for sideways DIN-rail mounting.

#### Preparation for DIN-Rail mounting

Install the two aluminium brackets and the plastic slide (detached from the unit before) onto the side mounting plant with the additional screws provided.