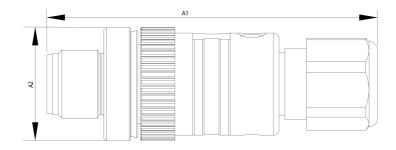

## Contact assembly

**Dimensions** 

ZS2000-3712 www.beckhoff.com/ZS2000-3712

| A1 | ~60.00 mm  |
|----|------------|
| A2 | Ø 20.00 mm |