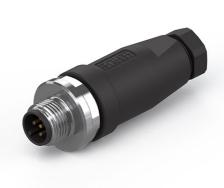

## ZS2000-3712 | M12 plug field assembly, sensor, IP65/67, with cold junction compensation

M12, plug, straight, male, 5-pin, A-coded

| Electrical data            |                                            |
|----------------------------|--------------------------------------------|
| Rated voltage              | 30 V                                       |
| Rated current              | 4 A at 40°C (according to IEC 61076-2-101) |
| Rated impulse voltage      | 1.5 kV                                     |
| Shielding                  | no                                         |
| Contact resistance         | < 5 mΩ                                     |
| Insulation resistance      | 1 GΩ                                       |
| Mechanical data            |                                            |
| Accessories type           | Connectors                                 |
| Installation size          | M12                                        |
| Connector type             | plug                                       |
| Configuration              | straight                                   |
| Contact type               | male                                       |
| Number of positions (face) | 5-pin                                      |
| Coding                     | A-coded                                    |
| Wire termination           | screw connection                           |
| Recommended torque, nut    | 0.6 Nm                                     |