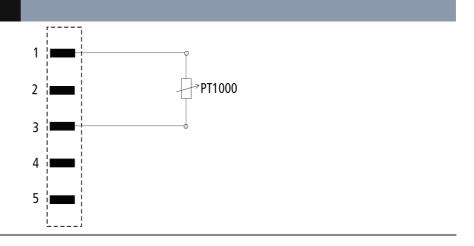

ZS2000-3712 www.beckhoff.com/ZS2000-3712

| Mating cycles                   | ≥ 100 (according to IEC 60512-9a)                                                                                                                                                                                                                                                                                                                                                                                                          |
|---------------------------------|--------------------------------------------------------------------------------------------------------------------------------------------------------------------------------------------------------------------------------------------------------------------------------------------------------------------------------------------------------------------------------------------------------------------------------------------|
| Way of locking                  | screw                                                                                                                                                                                                                                                                                                                                                                                                                                      |
| Weight per piece                | 0.023 kg (0.0507 lb)                                                                                                                                                                                                                                                                                                                                                                                                                       |
| Body color                      | black                                                                                                                                                                                                                                                                                                                                                                                                                                      |
| Body material                   | PBT                                                                                                                                                                                                                                                                                                                                                                                                                                        |
| Coupling nut material           | CuZn, Ni                                                                                                                                                                                                                                                                                                                                                                                                                                   |
| Seal                            | FKM                                                                                                                                                                                                                                                                                                                                                                                                                                        |
| Contact carrier color           | red                                                                                                                                                                                                                                                                                                                                                                                                                                        |
| Contact carrier material        | PBT                                                                                                                                                                                                                                                                                                                                                                                                                                        |
| Contact plating                 | CuSnZn (white bronze)                                                                                                                                                                                                                                                                                                                                                                                                                      |
| Contact material                | CuZn                                                                                                                                                                                                                                                                                                                                                                                                                                       |
| Max. wire cross-section         | max. 0.75 mm² (AWG18)                                                                                                                                                                                                                                                                                                                                                                                                                      |
| Max. cable outer diameter       | 3.0 - 6.5 mm                                                                                                                                                                                                                                                                                                                                                                                                                               |
| Environmental data              |                                                                                                                                                                                                                                                                                                                                                                                                                                            |
|                                 | Internal PT1000 for temperature compensation measurement                                                                                                                                                                                                                                                                                                                                                                                   |
| Special features                | The M12 plug is appropriate for the temperature compensation of the field bus box modules EP3314, IE3312 and IP3312-Bxxx. The plug contains an integrated PT1000 element. The measuring thermo element can be connected through screw terminals in the plug. Over the PT1000 element the temperature will be measured at the transition thermo element on screw terminal. The temperature will be automatically compensated in the module. |
| RoHS compliant                  | yes                                                                                                                                                                                                                                                                                                                                                                                                                                        |
| Ambient temperature (operation) | -25+90°C, -13+194°F                                                                                                                                                                                                                                                                                                                                                                                                                        |
| Protection rating               | IP65/67 in screwed condition (according to IEC 60529)                                                                                                                                                                                                                                                                                                                                                                                      |
| Pollution level                 | 3                                                                                                                                                                                                                                                                                                                                                                                                                                          |