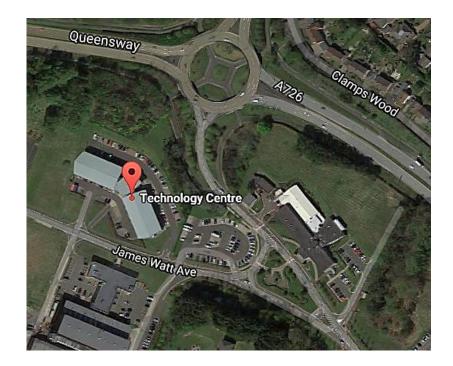

### Location

Beckhoff Automation is located in the Scottish Enterprise Technology Park in East Kilbride.

ARX House- The Technology Centre James Watt Avenue Scottish Enterprise Technology Park Glasgow - East Kilbride G75 0QD

#### **Directions and map**

If you are travel by air, the nearest airport is Glasgow International Airport, approximately 30 minutes by car.

The postcode for GPS is G75 0QD, please see next page for a map of the area.