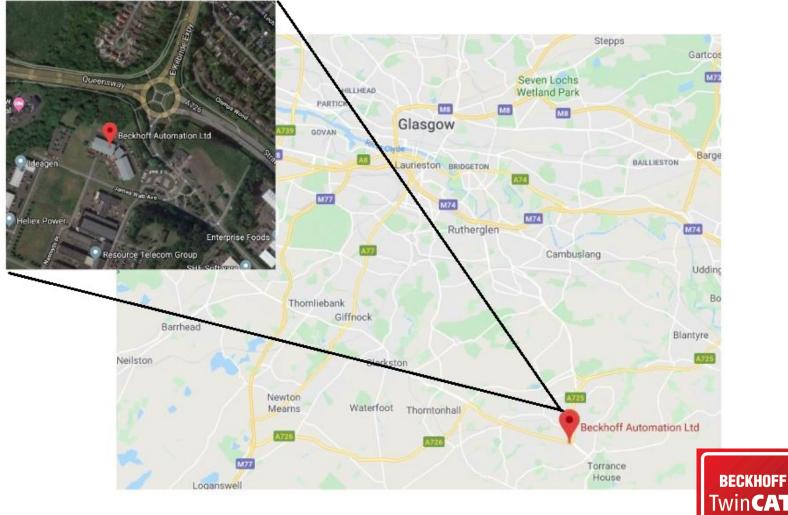

### Location

Beckhoff Automation is located in the Scottish Enterprise Technology Park in East Kilbride.

ARX House- The Technology Centre James Watt Avenue Scottish Enterprise Technology Park Glasgow - East Kilbride G75 0QD

#### **Directions and map**

If you are travel by air, the nearest airport is Glasgow International Airport, approximately 30 minutes by car.

The postcode for GPS is G75 0QD, please see next page for a map of the area.