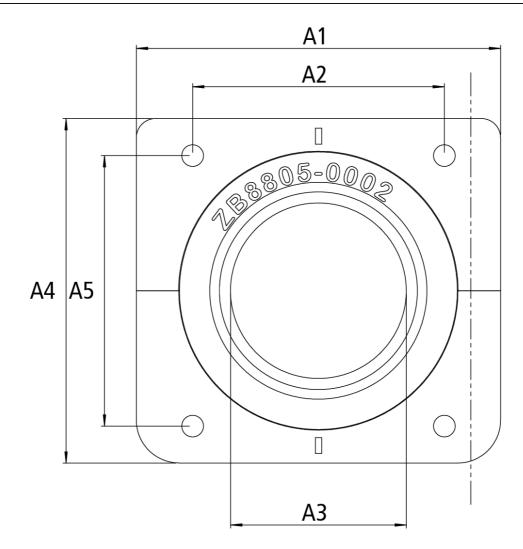

#### Dimensions

| A1 | 57.00 mm  |
|----|-----------|
| A2 | 39.40 mm  |
| A3 | Ø 27.5 mm |
| A4 | 54.00 mm  |
| A5 | 42.40 mm  |

### Notes

- Illustrations similar

Installation dimensions

BECKHOFF New Automation Technology

Technical changes reserved Revision 1.0 | Site 2 of 3

| Ordering information |                                                                                      |
|----------------------|--------------------------------------------------------------------------------------|
| ZB8805-0002          | Flange / Panel feed-through for B23 pre-assembled, for fixing the connector, plastic |