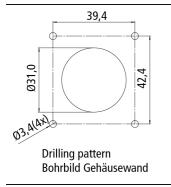

### Notes

- Illustrations similar

Installation dimensions

BECKHOFF New Automation Technology

Technical changes reserved Revision 1.0 | Site 2 of 3

| Ordering information |                                                                                      |
|----------------------|--------------------------------------------------------------------------------------|
| ZB8805-0002          | Flange / Panel feed-through for B23 pre-assembled, for fixing the connector, plastic |