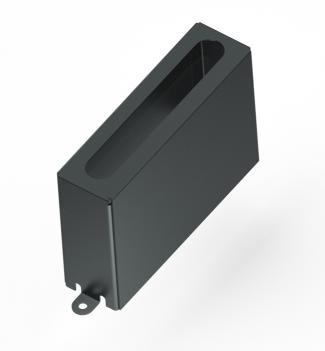

## BG2000-0010 | ATEX protection enclosure for IP 67 box, extra high

| Mechanical data    |                                              |
|--------------------|----------------------------------------------|
| Wall thickness     | 1.0 mm                                       |
| Body color         | black, similar to RAL 9005                   |
| Body material      | Stainless steel 1.4301                       |
| Environmental data |                                              |
| Use                | For environment with an explosive atmosphere |