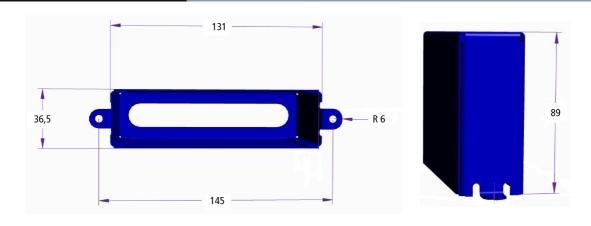

## Dimensions

## - Illustrations similar

| Ordering information |                                                     |
|----------------------|-----------------------------------------------------|
| BG2000-0010          | ATEX protection enclosure for IP 67 box, extra high |